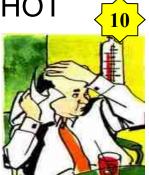

### SUNNY



LAST WEEK

Last week, it

was sunny.





In october, it

is often foggy.

### **CLOUDY**



YESTERDAY

'Yesterday, it was cloudy.

### COLD



**ALWAYS** 

In november, it

is always cold.



**TODAY** 

Coday, it is

rainy.

### **SNOWY**



**SOMETIMES** 

In december, it

is sometimes

mowy.

#### WINDY



**TOMORROW** 

Comorrow, it

will be windy.

## **ICY**



**REALLY** 

In januray, it

is really icy.

### **STORMY**



**NEXT WEEK** 

Next week, it

will be stormy.

#### HOT



TOO

In august, it

is too hot.

# ENGLISH - Mr DESCHEYER What is the weather like ?

|         | Wilat 13 t          | lic wca | tiiti iikt i    |
|---------|---------------------|---------|-----------------|
| SUNNY   | LAST WEEK           | FOGGY   | OFTEN           |
| 1       | Last,               | 6       | In october, it  |
| THE     | it was              | 794     | is              |
| CLOUDY  | YESTERDAY           | COLD    | ALWAYS          |
| 2       | $-\frac{1}{2}$ , it | 7       | Jn, it          |
|         | was                 |         | is always       |
| RAINY 🔒 | TODAY               | SNOWY   | SOMETIMES       |
| 3       | C, it               | 8       | In december, it |
|         | is                  |         | is              |
| WINDY   | TOMORROW