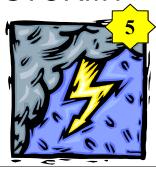

### SUNNY



LAST WEEK

Last week, it

was sunny.





In october, it

is often foggy.

### **CLOUDY**



YESTERDAY

'Yesterday, it was cloudy.

### COLD



**ALWAYS** 

In november, it

is always cold.



**TODAY** 

Coday, it is

rainy.

### **SNOWY**



**SOMETIMES** 

In december, it

is sometimes

mowy.

#### WINDY



**TOMORROW** 

Comorrow, it

will be windy.

## **ICY**



**REALLY** 

In januray, it

is really icy.

### **STORMY**



**NEXT WEEK** 

Next week, it

will be stormy.

#### HOT



TOO

In august, it

is too hot.

# ENGLISH - Mr DESCHEYER What is the weather like ?

|         | Wilat 13 t          | lic wca | tiiti iikt i    |
|---------|---------------------|---------|-----------------|
| SUNNY   | LAST WEEK           | FOGGY   | OFTEN           |
| 1       | Last,               | 6       | In october, it  |
| THE     | it was              | 794     | is              |
| CLOUDY  | YESTERDAY           | COLD    | ALWAYS          |
| 2       | $-\frac{1}{2}$ , it | 7       | Jn, it          |
|         | was                 |         | is always       |
| RAINY 🔒 | TODAY               | SNOWY   | SOMETIMES       |
| 3       | C, it               | 8       | In december, it |
|         | is